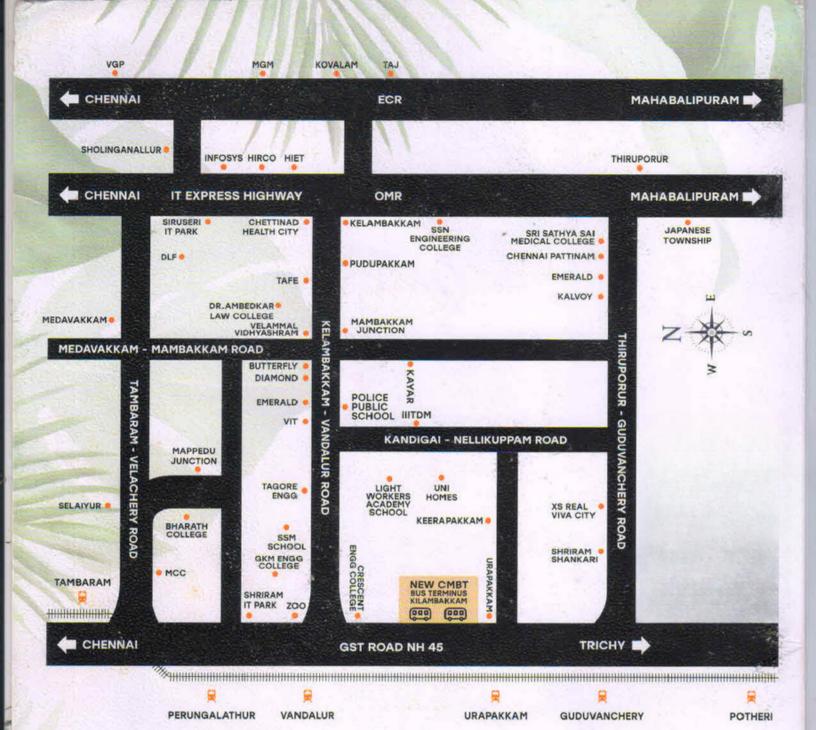

#### LOCATION ADVANTAGES

| GST | ROAD - | 8 | Кмѕ    |
|-----|--------|---|--------|
| 0   |        |   | Date D |

GUDUVANCHERY BUS STAND - 8.2 KMS

GUDUVANCHERY RAILWAY STATION - 8.5 KMS

URAPAKKAM - 12 KMS

VANDALUR - 15 KMS

PERUNGALATHUR - 17 KMS

TAMBARAM - 19 KMS

TIRUPORUR - 15 KMS

#### NEARBY SCHOOLS & COLLEGES

| Apollo Arts & Science College - 5 Mins                       |
|--------------------------------------------------------------|
| Velammal Vidhyashram - 9 Mins                                |
| SRI MA VIDYALA, CBSE - 9 MINS<br>SRM Public School - 12 Mins |
|                                                              |

ST MARYS MATRIC SCHOOL - 10 MINS

SHRI SATHYA SAI MEDICAL COLLEGE - 10 MINS SRM UNIVERSITY - 20 MINS

CRESCENT COLLEGE OF ENGINEERING - 20 MINS

**AREA STATEMENT** 