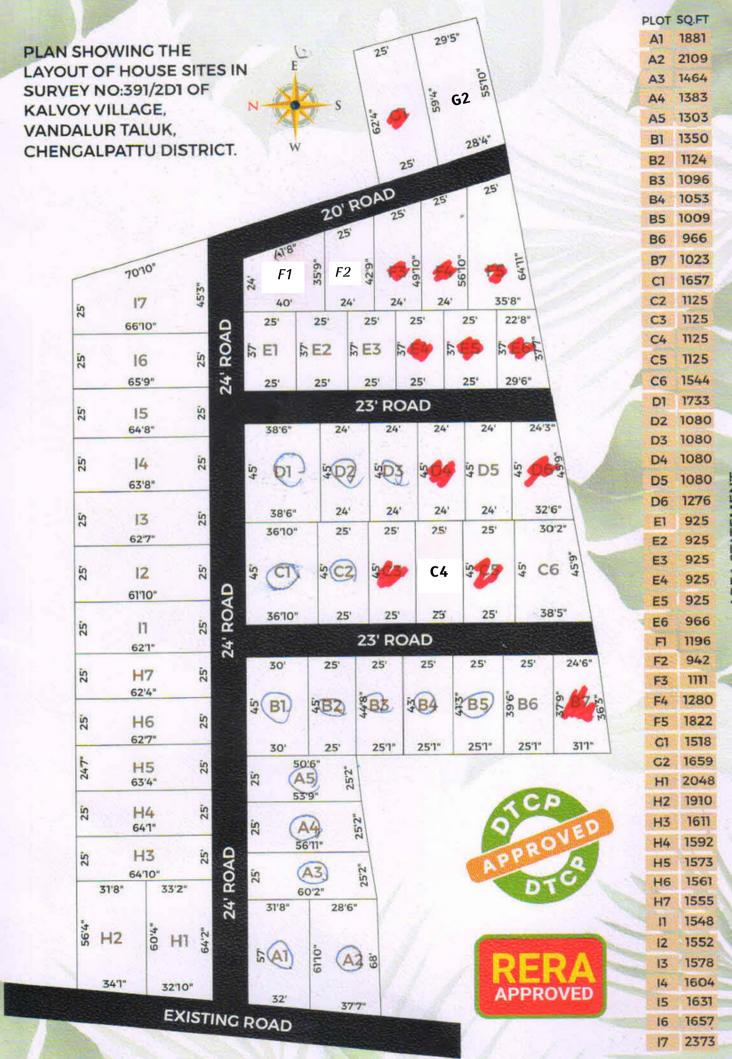

## SANJAY NAGAR KALVOY, GUDUVAN<u>CHERY</u>

SANJAY NAGAR" IS A DTCP APPROVED GATED COMMUNITY RESIDENTIAL LAYOUT LOCATED AT KALVOY, GUDUVANCHERY. THE PROJECT IS SPREAD OVER 2.5 ACRES WITH TOTAL OF 51 BEAUTIFUL PLOTS RANGING FROM 925 SQ.FT TO 2373 SQ.FT. SANJAY NAGAR IS JUST 10 MINS FROM GST ROAD LOCATED CLOSE TO PROMINENT SCHOOLS, COLLEGES, HOSPITALS AND INDUSTRIES. A GREAT PLACE FOR YOUR FAMILY AND A SMART INVESTMENT FOR TOMORROW.

ST MARYS MATRIC SCHOOL - 10 MINS

SHRI SATHYA SAI MEDICAL COLLEGE - 10 MINS SRM UNIVERSITY - 20 MINS

CRESCENT COLLEGE OF ENGINEERING - 20 MINS

**AREA STATEMENT** 